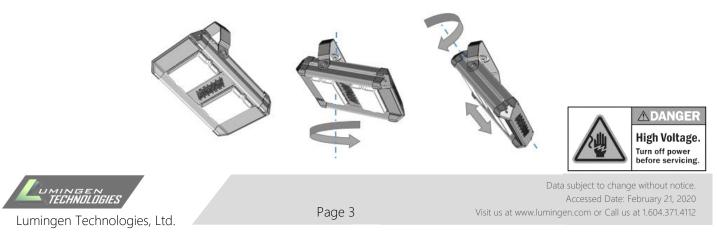

#### 1.1 Overview for Installation

## 

With the [Luminaire] hanging from a surface and pointing in the forward direction with respect to the bracket,

- THREE bolts/nuts shall secure the RIGHT
- SINGLE bolt/nut shall secure the LEFT

The **bolt and nut** shall always be secured in the center-hole of the bracket on BOTH sides.