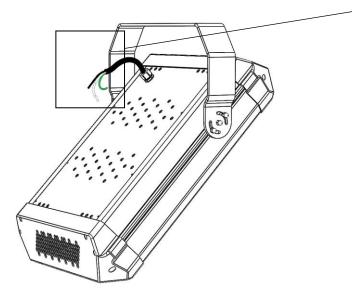

#### 2.0 Electrical Installation

Color code for 100-480 VAC (from left to right): Black: AC/Line Green: Ground White: AC/Neutral

The depiction above references the color coding for all applicable fixtures mentioned in this document.

Verify electrical codes with your electrical contractor.