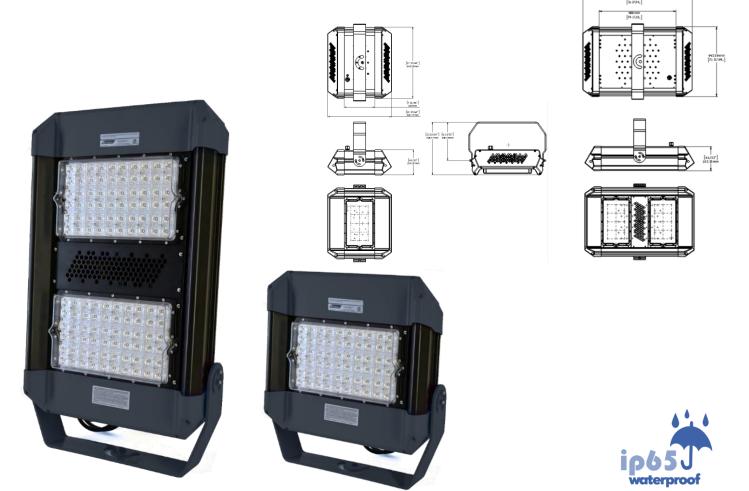

# HIGH MAST LED Lighting System

1.0 Standard Installation (Order Code: SF)

#### 1.0 Standard Installation (Order Code: SF)

Installation applicable for the following luminaires

SLD-HM-0400, SLD-HM-0560, HELOS-PLUS-0400, HELOS-PLUS-0800

#### 1.1 Overview for Installation

#### Washers and Bolts not provided.