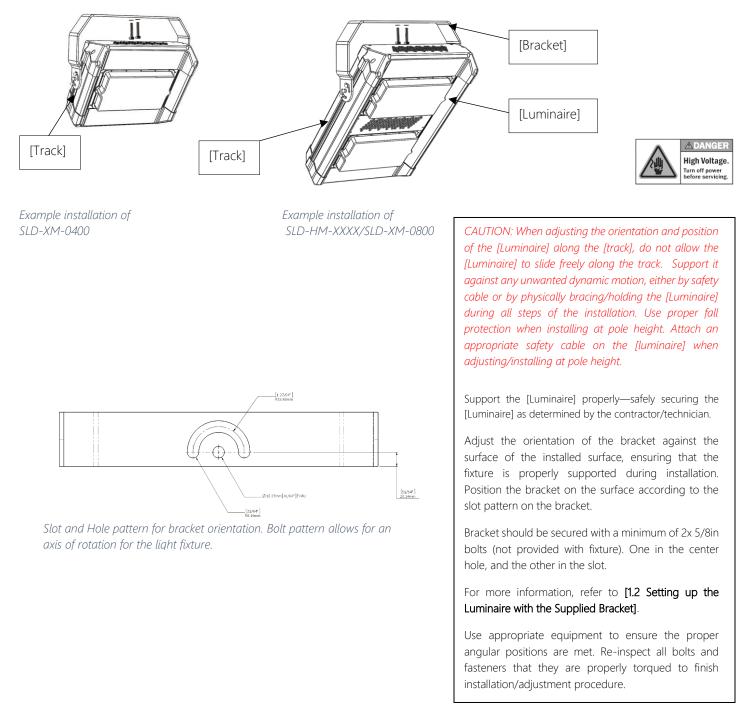

### HIGH MAST LED Lighting System

1.0 Standard Installation (Order Code: SF)

## 

With the [Luminaire] hanging from a surface and pointing in the forward direction with respect to the bracket,

- THREE bolts/nuts shall secure the RIGHT
- SINGLE bolt/nut shall secure the LEFT

The **bolt and nut** shall always be secured in the center-hole of the bracket on BOTH sides.

All manufacturer-supplied hex nut must either be a 0.25in-20 Serrated Flange Nut or 0.25in-20 Hex Nut with a 0.25in External Tooth Lock Washer.

Use appropriate equipment to ensure the proper angular positions are met. Re-inspect all bolts and fasteners that they are properly torqued to finish installation/adjustment procedure.