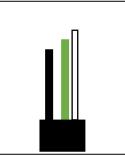

#### 2.0 Electrical Installation

Color code for 100-480 VAC (from left to right): Black: AC/Line Green: Ground White: AC/Neutral

The depiction above references the color coding for all applicable fixtures mentioned in this document.