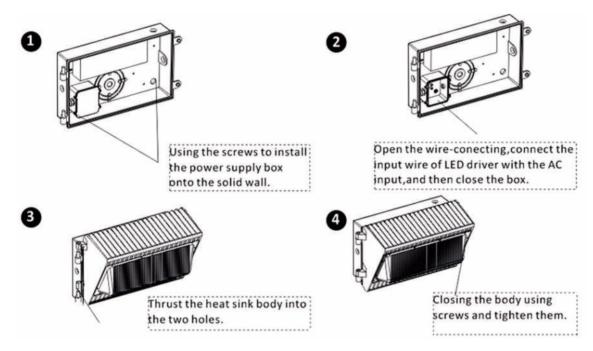

<br>Factor | CRI | Net<br>Weight |
|-------------|-------|---------------|----------|---------------|----------------------------|------------|-----------------|-----|---------------|
| BRO-WP-0040 | 40W   | 360x232x192mm | 4,800lm  | 120 °         | 2700/3000/4000/5000/>6000K | AC100-277V | >0.95           | ≥83 | 3.28kg        |
| BRO-WP-0060 | 60W   | 360x232x192mm | 7,200lm  | 120 °         | 2700/3000/4000/5000/>6000K | AC100-277V | >0.95           | ≥83 | 3.28kg        |
| BRO-WP-0100 | 100W  | 360x232x192mm | 12,000m  | 120°          | 2700/3000/4000/5000/>6000K | AC100-277V | >0.95           | ≥83 | 4.12kg        |
| BRO-WP-0120 | 120W  | 360x232x192mm | 14,400lm | 120 °         | 2700/3000/4000/5000/>6000K | AC100-277V | >0.95           | ≥83 | 4.12kg        |

#### Installation



#### **Product Packing Specification**

| Packing Details |               |                                         |         |
|-----------------|---------------|-----------------------------------------|---------|
| Box Size        | 395x325x260mm | *************************************** |         |
| Pack Quantity   | 1pcs/ctn      |                                         | Valla - |
| Gross Weight    | 7.0kg/ctn     |                                         |         |
| CTN Size        | 395x325x260mm |                                         |         |
|                 |               |                                         | -       |
|                 |               |                                         |         |
|                 |               |