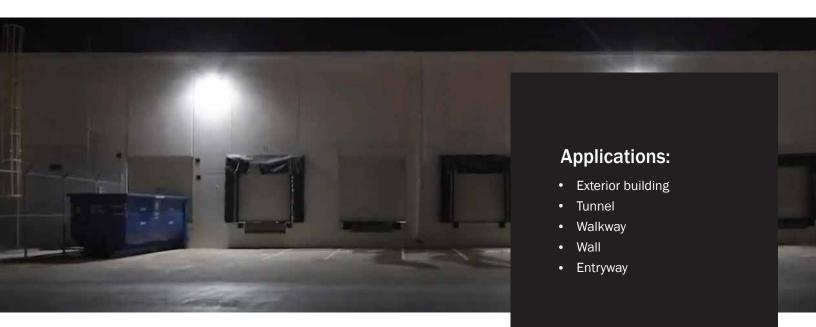

### **Brono - Wallpack Series**

The Brono Wall Pack is the ideal solution for commercial and residential applications. This classic fixture is a great option to uniformly illuminate warehouse, factory and stadiums. Main structural component for the lamp body is ADC12 die-cast aluminum, with advantages of shock resistance and corrosion resistance. This wallpack is also made with high temperature resistant silicone seals to eliminate atomization.