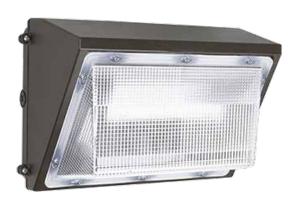

### **Brono - Wallpack Series**

The Brono Wall Pack is the ideal solution for commercial and residential applications. This classic fixture is a great option to uniformly illuminate warehouse, factory and stadiums. Main structural component for the lamp body is ADC12 die-cast aluminum, with advantages of shock resistance and corrosion resistance. This wallpack is also made with high temperature resistant silicone seals to eliminate atomization.